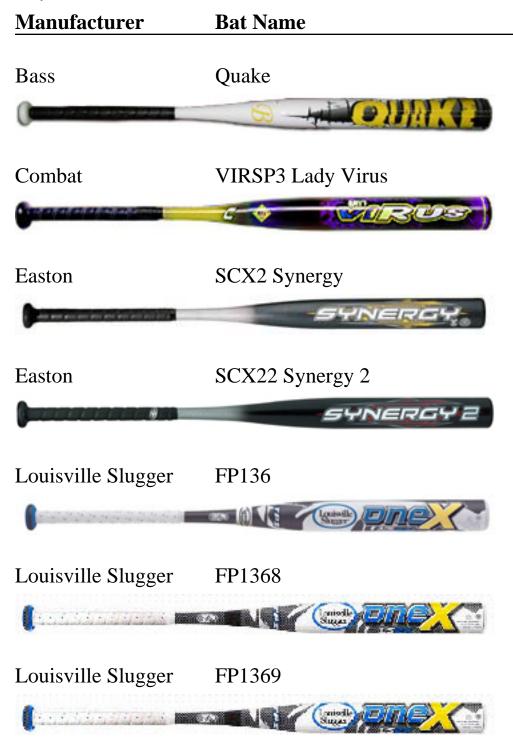

April 15, 2014

This list depicts the previously ASA certified bats that failed an ASA sponsored field audit and that also carry the 2000 or 2004 ASA Certification Mark. This list is intended for informational purposes only.